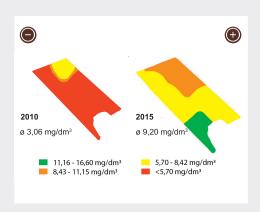

### Soil consistency improvement Uboresha uwiano wa mchanga

Loosens compacted soils. Inafungua chembechembe kwenye mchanga mgumu.