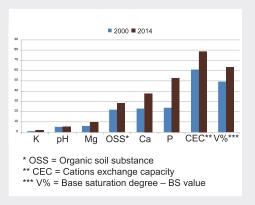

#### **Phosphorus**

Increase in average phosphorus content in soil.

Huongeza kiwango cha madini aina ya fosforasi kwenye mchanga.

# Soil fertility development Huongeza rotuba kwenye mchanga

Soil nutrients at 14th harvest without phosphorus fertilization.

Hali ya madhini mchangani baada ya mavuno ya 14 bila kulumia mbolea ya fosforasi.