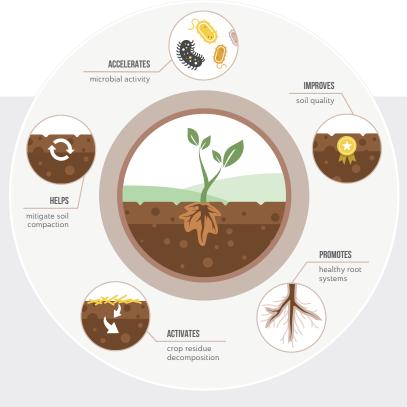

# Kwa msisimko asilia

Take advantage of biostimulation with the Penergetic technology for active and fertile soil. Faidika na teknolojia ya Penergetic ikupe mchanga wenye nguvu na yenye rutuba zaidi.

penergetic b promotes loose and air-permeable soils with easy cultivation in your farm. The product promotes the formation of humus and has a stress-relieving effect on the plants. The availability of nutrients is optimized and the roots grow stronger. This provides you with the best conditions for hardy plants and increased yields.

penergetic b hulainisha mchanga na kurahisiha kilimo shambani. Inakuza ongezeko wa mbochi na kupunguza madhara ya mazingira kwenye mimea. Huimarisha upatikanaji wa virutubisho na kumea kwa mizizi, matokeo ni mimea imara na mavuno mengi.

- **Stimulation of soil microorganisms**Huchochea ukuaji wa vijiumbe mchangani
- Loose, living soil and fewer weeds mchanga mwepesi wenye uhai na magugu machache
- Reduce fertilizer require Hupunguza matumizi ya mbolea
- Activates the decomposition of plant residue Inasababisha mabaki ya mimea kugeuka mbolea mchangani
- Increase water storage capacity
  Huongeza uwezo wa mchanga kuhifadhi maji
- Applicable on all soil and field types
  Inatumika kwa aina zote za mchanga na shamba